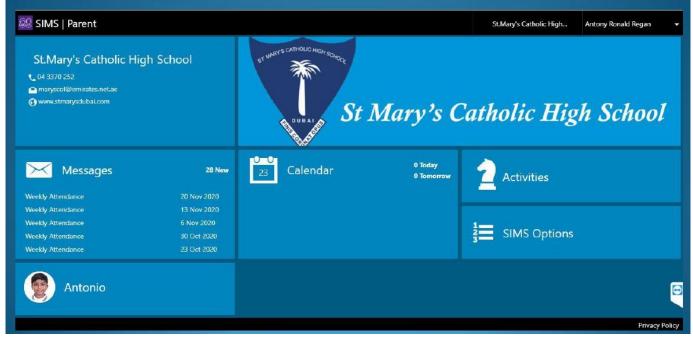

Once registration is completed and your account is created., you will see the SIMS Parent site screen as below.

More details for registering the SIMS Parent App could be accessed from the school website Link: <u>https://www.stmarysdubai.com/parents-info/sims-learning-gateway-parents/</u>