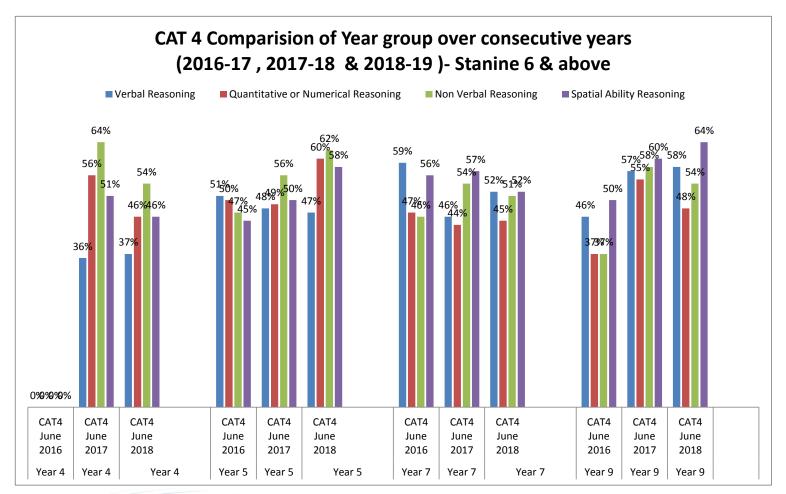

## CAT 4 Comparision of Year group over consecutive years (2016-17, 2017-18 & 2018-19) - Stanine 6 & above

| Class  | Year           | Verbal<br>Reasoning | Quantitative<br>or Numerical<br>Reasoning | Non Verbal<br>Reasoning | Spatial Ability<br>Reasoning |
|--------|----------------|---------------------|-------------------------------------------|-------------------------|------------------------------|
| Year 4 | CAT4 June 2016 | NA                  | NA                                        | NA                      | NA                           |
|        | CAT4 June 2017 | 36%                 | 56%                                       | 64%                     | 51%                          |
|        | CAT4 June 2018 | 37%                 | 46%                                       | 54%                     | 46%                          |
| Year 5 | CAT4 June 2016 | 51%                 | 50%                                       | 47%                     | 45%                          |
|        | CAT4 June 2017 | 48%                 | 49%                                       | 56%                     | 50%                          |
|        | CAT4 June 2018 | 47%                 | 60%                                       | 62%                     | 58%                          |
| Year 7 | CAT4 June 2016 | 59%                 | 47%                                       | 46%                     | 56%                          |
|        | CAT4 June 2017 | 46%                 | 44%                                       | 54%                     | 57%                          |
|        | CAT4 June 2018 | 52%                 | 45%                                       | 51%                     | 52%                          |
| Year 9 | CAT4 June 2016 | 46%                 | 37%                                       | 37%                     | 50%                          |
|        | CAT4 June 2017 | 57%                 | 55%                                       | 58%                     | 60%                          |
|        | CAT4 June 2018 | 58%                 | 48%                                       | 54%                     | 64%                          |