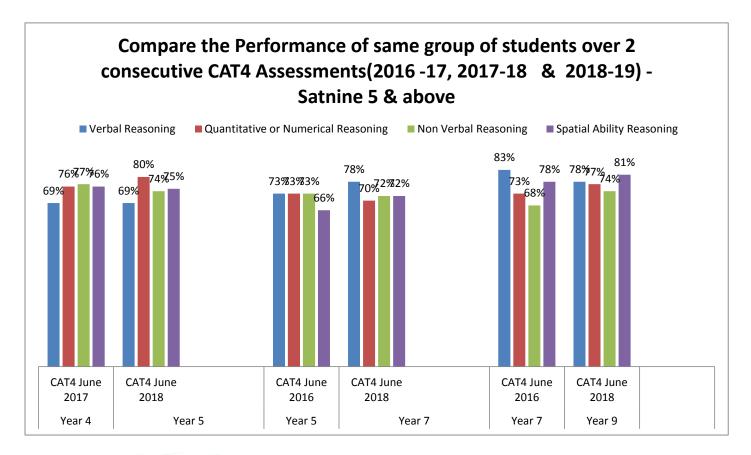

## Compare the Performance of same group of students over 2 consecutive CAT4 Assessments(2016 -17, 2017-18 & 2018-19) - Satnine 5 & above

| Class            | Year                  | Verbal<br>Reasoning | Quantitative<br>or Numerical<br>Reasoning | Non Verbal<br>Reasoning | Spatial<br>Ability<br>Reasoning | Average |
|------------------|-----------------------|---------------------|-------------------------------------------|-------------------------|---------------------------------|---------|
| Year 4           | CAT4 June 2017        | 69%                 | 76%                                       | 77%                     | 76%                             | 75%     |
| Year 5           | CAT4 June 2018        | 69%                 | 80%                                       | 74%                     | 75%                             | 75%     |
| Year 5           | CAT4 June 2016        | 73%                 | 73%                                       | 73%                     | 66%                             | 71%     |
| Year 7           | CAT4 June 2018        | 78%                 | 70%                                       | 72%                     | 72%                             | 73%     |
| Year 7           | CAT4 June 2016        | 83%                 | 73%                                       | 68%                     | 78%                             | 76%     |
| Year 9           | CAT4 June 2018        | 78%                 | 77%                                       | 74%                     | 81%                             | 78%     |
| CAT4-<br>PRIOR   | CAT4 June 2016 & 2017 | 75%                 | 74%                                       | 73%                     | 73%                             |         |
| CAT4-<br>CURRENT | CAT4 June 2018        | 75%                 | 76%                                       | 73%                     | 76%                             |         |
|                  |                       |                     |                                           |                         |                                 |         |