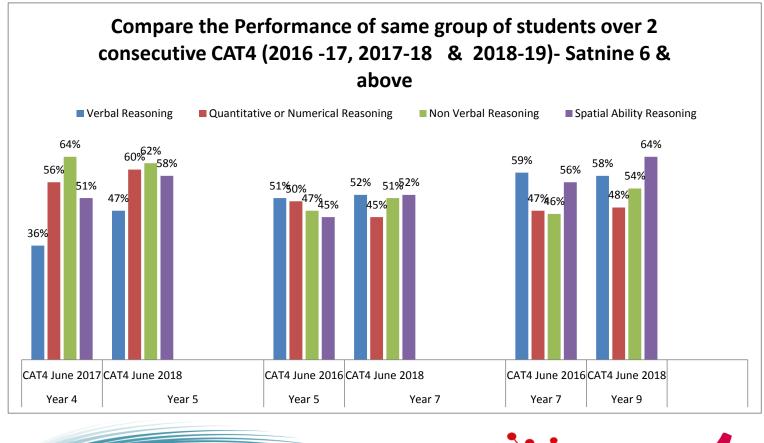

## Compare the Performance of same group of students over 2 consecutive CAT4 Assessments(2016 -17, 2017-18 & 2018-19)- Satnine 6 & above

| Class            | Year                  | Verbal<br>Reasoning | Quantitative<br>or Numerical<br>Reasoning | Non<br>Verbal<br>Reasoning | Spatial<br>Ability<br>Reasoning | Average |
|------------------|-----------------------|---------------------|-------------------------------------------|----------------------------|---------------------------------|---------|
| Year 4           | CAT4 June 2017        | 36%                 | 56%                                       | 64%                        | 51%                             | 52%     |
| Year 5           | CAT4 June 2018        | 47%                 | 60%                                       | 62%                        | 58%                             | 57%     |
| Year 5           | CAT4 June 2016        | 51%                 | 50%                                       | 47%                        | 45%                             | 48%     |
| Year 7           | CAT4 June 2018        | 52%                 | 45%                                       | 51%                        | 52%                             | 50%     |
| Year 7           | CAT4 June 2016        | 59%                 | 47%                                       | 46%                        | 56%                             | 52%     |
| Year 9           | CAT4 June 2018        | 58%                 | 48%                                       | 54%                        | 64%                             | 56%     |
| CAT4-<br>PRIOR   | CAT4 June 2016 & 2017 | 49%                 | 51%                                       | 52%                        | 51%                             |         |
| CAT4-<br>CURRENT | CAT4 June 2018        | 52%                 | 51%                                       | 56%                        | 58%                             |         |
|                  |                       |                     |                                           |                            |                                 |         |