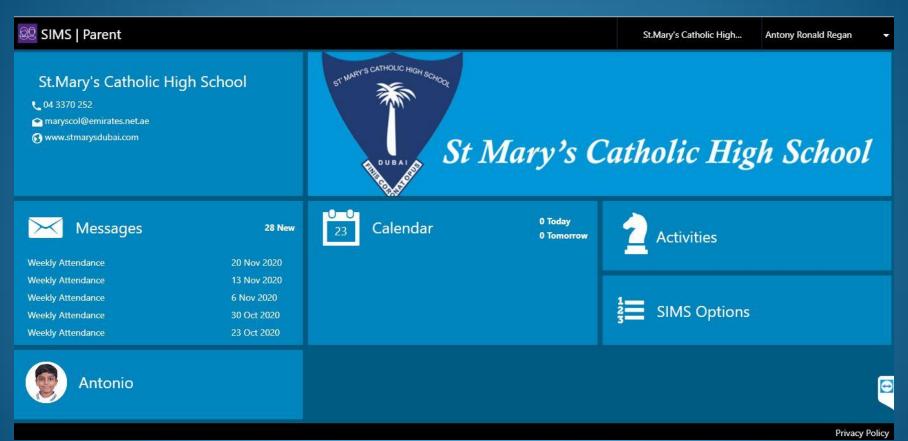

# Registration - Answer Security Questions

You are required to provide a second piece of information to confirm your identity.

What is your date of birth? (dd/mm/yyyy)

Please enter your answer

Verify

Once registration is completed and your account is created., you will see the SIMS Parent site screen as below.

#### Click on the Student to see the menu for:

- Attendance
- Messages
- Reports