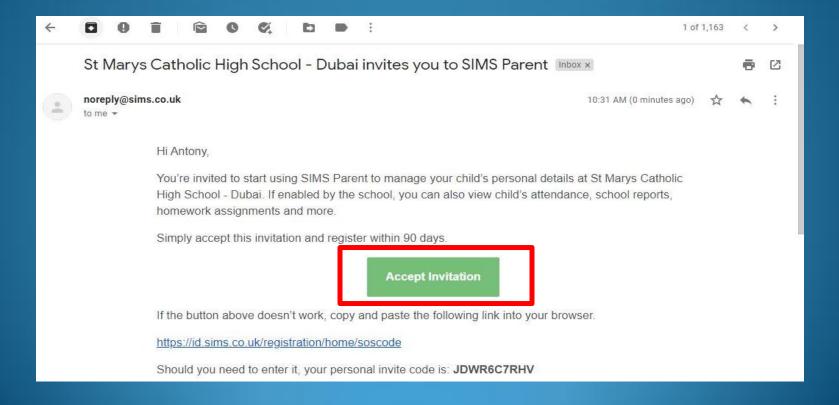

This email will be sent from Capita SIMS (noreply@sims.co.uk). If you cannot find this email, please check your junk mail and ensure it has not been marked as SPAM..

Click "Accept Invitation" to start the registration.

If you had to select the web address in the email, you will need to copy the invite code from the email and paste it into the space provided.

Once the invitation is accepted, a new window will open & you will be asked to log in