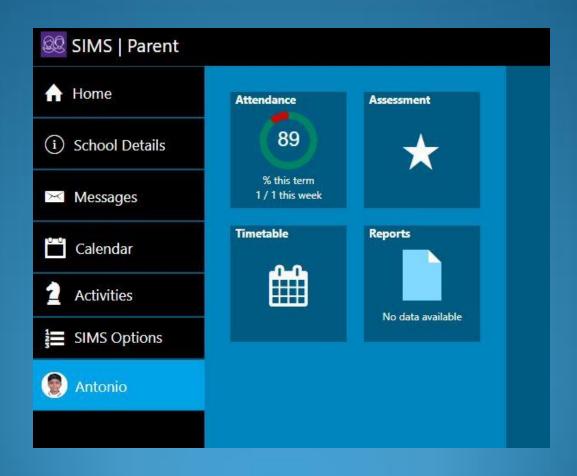

#### Click on the Student to see the menu for:

- Attendance
- Messages
- Reports