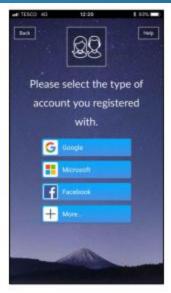

# Select option – Sign in with Google

|       | Capita                             |  |
|-------|------------------------------------|--|
| Regis | ter your account for SIMS products |  |
| SIMS  | Sign in to SIMS ID                 |  |
| F     | Sign in with Facebook              |  |
|       | Sign in with Twitter               |  |
| G     | Sign in with Google                |  |
|       | Sign in with Microsoft             |  |
| O     | Sign in with Office 365            |  |
| ć     | Sign in with Apple ID              |  |