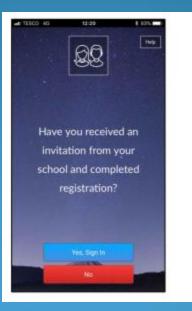

# **LOGGING INTO SIMS PARENT APP:**

**New Admission:** 

Students newly admitted to SMCHS will have to do the registration for SIMS Parent App. (Steps for registration in next slides).

**Existing Students:** Parents who already have SIMS Parent APP account registered previously can have the access to SIMS Parent App on their mobile or visit the website <a href="https://www.sims-parent.co.uk">https://www.sims-parent.co.uk</a> by using the option (Sign In with GOOGLE) and login with the school email account of the child.

#### How do I log in?

You will have received an email invitation from your school directing you to complete the registration process for SIMS Parent. Parents can access the SIMS Parent website by going to https://www.sims-parent.co.uk or via the SIMS Parent app. Once the SIMS Parent app is downloaded onto a mobile device, an icon will be available on the device menu that will take you directly to the app.