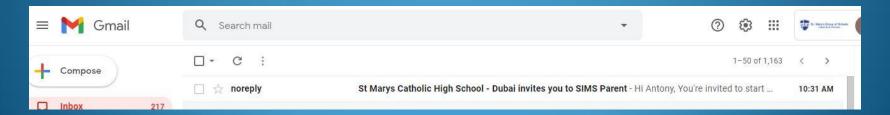

- Important Circulars
- Attendance
- School Report Cards
- Data Collection

For SIMS Parent App registration, IT Support would be sending a registration email that contains a unique registration link and an invitation code to your child's school email account.

This email will be sent from Capita SIMS (noreply@sims.co.uk). If you cannot find this email, please check your junk mail and ensure it has not been marked as SPAM..

Click "Accept Invitation" to start the registration.