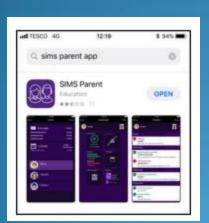

#### **DOWNLOAD SIMS PARENT APP**

The SIMS Parent app can be downloaded for free from the Apple Store (iOS) or the Play Store (Android).

- 1. Open the Play Store or Apple Store on your device.
- 2. Using the Search facility, enter SIMS Parent.
- 3. Select SIMS Parent by Capita from the search results.
- 4. Tap READ MORE for more information or INSTALL to download the app.

5. Once the app has downloaded successfully, tap Open to register and start

using the app.

6. If you have access to a tablet device, laptop, desktop computer you can sign in via the following website https://www.sims-parent.co.uk