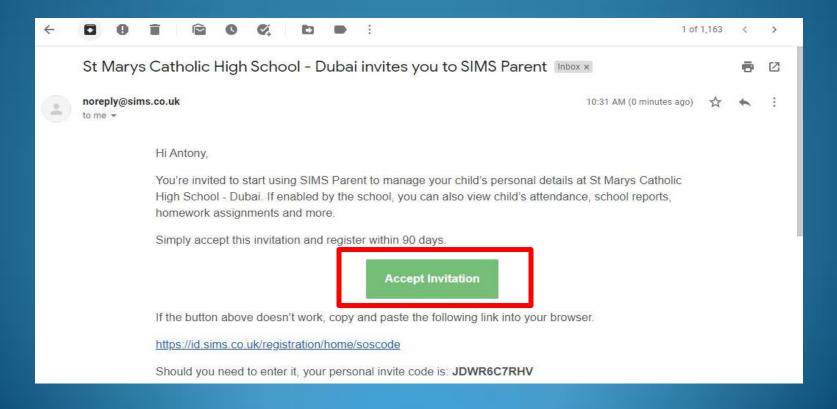

This email will be sent from Capita SIMS (noreply@sims.co.uk). If you cannot find this email, please check your junk mail and ensure it has not been marked as SPAM..

Click "Accept Invitation" to start the registration.

If you had to select the web address in the email, you will need to copy the invite code from the email and paste it into the space provided.

Once the invitation is accepted, a new window will open & you will be asked to log in