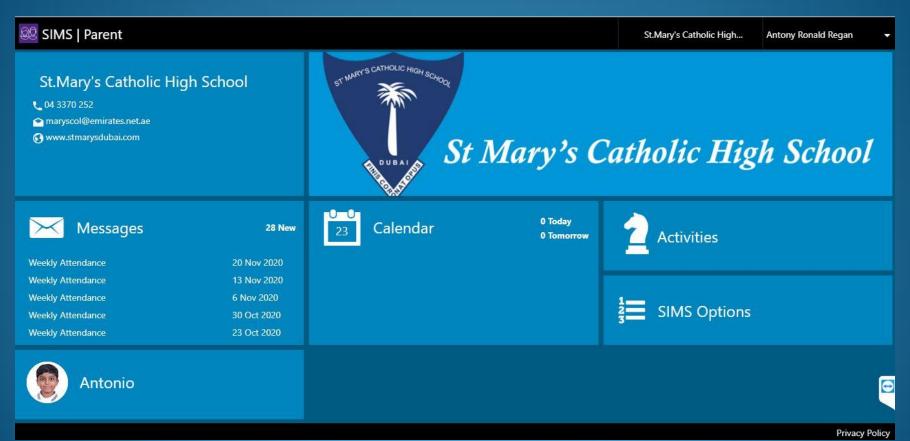

## Registration - Answer Security Questions

You are required to provide a second piece of information to confirm your identity.

What is your date of birth? (dd/mm/yyyy)

Please enter your answer

Verify

Once registration is completed and your account is created., you will see the SIMS Parent site screen as below.

#### Click on the Student to see the menu for:

- Attendance
- Messages
- Reports