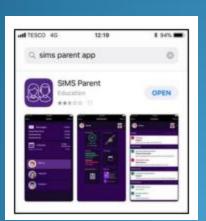

#### **DOWNLOAD SIMS PARENT APP**

The SIMS Parent app can be downloaded for free from the Apple Store (iOS) or the Play Store (Android).

- 1. Open the Play Store or Apple Store on your device.
- 2. Using the Search facility, enter **SIMS Parent**.
- 3. Select SIMS Parent by Capita from the search results.
- 4. Tap READ MORE for more information or INSTALL to download the app.

5. Once the app has downloaded successfully, tap Open to register and start

using the app.

6. If you have access to a tablet device, laptop, desktop computer you can sign in via the following website https://www.sims-parent.co.uk