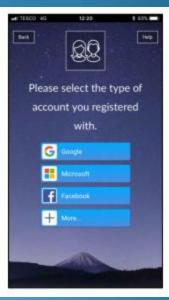

#### Select option – Sign in with Google

|       | "Capita                            |  |
|-------|------------------------------------|--|
| Regis | ter your account for SIMS products |  |
| SIMS  | Sign in to SIMS ID                 |  |
| F     | Sign in with Facebook              |  |
|       | Sign in with Twitter               |  |
| G     | Sign in with Google                |  |
|       | Sign in with Microsoft             |  |
| 0     | Sign in with Office 365            |  |
| ć     | Sign in with Apple ID              |  |